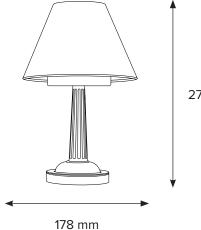

### Rechargeable

Material:Various Brass Finishes (See Below)Shade:7" Empire (Ivory Cotton Pleat / Oyster Linen / Glaze Sandstone)Dimensions:178 (W) × 279 (H) mm

## 279 mm

For more information call +44 (0) 1246 858 750 or visit www.northern-lights.co.uk