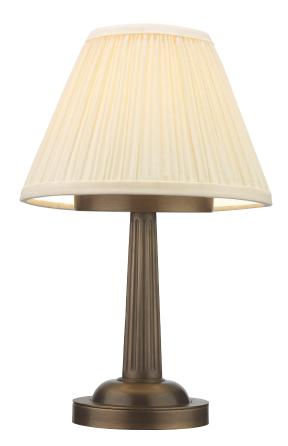

## Lutton NEB104

### Rechargeable

Material:Various Brass Finishes (See Below)Shade:7" Empire (Ivory Cotton Pleat / Oyster Linen / Glaze Sandstone)Dimensions:178 (W) × 279 (H) mm

# Lutton NEB104

- Lamp Type: Integrated LED
- Lamp Base: LED
- Lamp Wattage: 60W Equivalent
- Modes: × 2 brightness modes and flicker mode
- Suitable for Outdoor Use: No
- Time to Charge: 8 10 hours for 12 hours of output on full brightness and 26 hours of output on half-brightness
- **Operation:** Remote control\*
- Charging: × 1 charging tray can charge × 3 lights. Trays are modular and can be linked together for volume charging\*